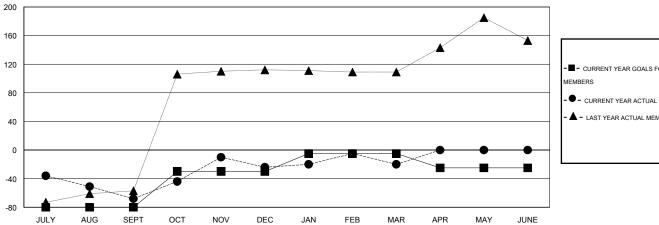

## LOCATION INDIA

GOALS AND ACTUAL NEW CLUBS CUMULATIVE

 $\mathsf{GMT}\;\mathsf{CA}\;6$ 

| Clubs                 |                  |           |                  |                  | Members               |                    |                                     |                    |                  |
|-----------------------|------------------|-----------|------------------|------------------|-----------------------|--------------------|-------------------------------------|--------------------|------------------|
| RESULTS FOR 2015-2016 |                  |           |                  |                  | RESULTS FOR 2015-2016 |                    |                                     |                    |                  |
| QUARTER               | NEW CLUB<br>GOAL | NEW CLUBS | DROPPED<br>CLUBS | NET<br>GAIN/LOSS | QUARTER               | NEW MEMBER<br>GOAL | CHARTER AND<br>NEW MEMBERS<br>ADDED | DROPPED<br>MEMBERS | NET<br>GAIN/LOSS |
| JULY/AUG/SEPT         | 1                | 0         | 0                | 0                | JULY/AUG/SEPT         | -80                | 36                                  | 104                | -68              |
| OCT/NOV/DEC           | 0                | 1         | 1                | 0                | OCT/NOV/DEC           | 50                 | 102                                 | 58                 | 44               |
| JAN/FEB/MAR           | 1                | 0         | 0                | 0                | JAN/FEB/MAR           | 25                 | 49                                  | 45                 | 4                |
| APR/MAY/JUNE          | 0                | 0         | 0                | 0                | APR/MAY/JUNE          | -20                | 0                                   | 0                  | 0                |

## ■ - CURRENT YEAR GOALS FOR NEW CLUBS CURRENT YEAR ACTUAL NEW CLUBS LAST YEAR ACTUAL NEW CLUBS

| - CONNENT TEAR COALS FOR NEW      |
|-----------------------------------|
| MEMBERS                           |
| - ● - CURRENT YEAR ACTUAL MEMBERS |
| - ▲ - LAST YEAR ACTUAL MEMBERS    |
|                                   |